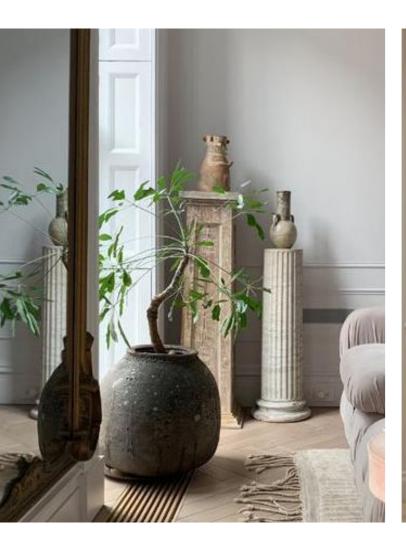

#### **EXTRAORDINARY FEATURE MIRRORS**

Oversized mirrors play a dual role in amplifying and visually expanding the space, a particularly beneficial feature given the room's rectangular and elongated layout. Positioned above the fireplace, a substantial mirror will greet the users by reflecting the entire room. Incorporating vintage mirrors to create a feature wall not only adds a touch of beauty but also pays homage to the past, seamlessly blending historical elements with a contemporary aesthetic.

#### **GREENERY**

The infusion of greenery becomes a paramount element within this distinguished space. Introducing carefully selected plants and elegant trees serves not only to enhance the aesthetic appeal but also to seamlessly bring the tranquility of nature indoors. This intentional blend of art, decor, and green elements creates a harmonious atmosphere.