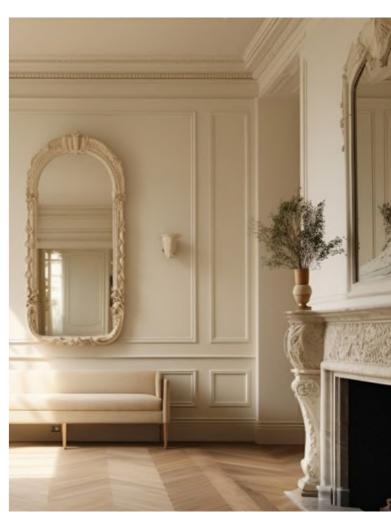

#### **EXTRAORDINARY FEATURE MIRRORS**

Oversized mirrors play a dual role in amplifying and visually expanding the space, a particularly beneficial feature given the room's rectangular and elongated layout. Positioned above the fireplace, a substantial mirror will greet the users by reflecting the entire room. Incorporating vintage mirrors to create a feature wall not only adds a touch of beauty but also pays homage to the past, seamlessly blending historical elements with a contemporary aesthetic.

#### LIGHTING

Lighting holds a pivotal role in shaping the ambiance of the space. Striking a balance between modernity and elegance, the lighting scheme will feature fixtures with refined and sleek lines, opting for subdued tones rather than bold and extravagant colors. Beautiful floor lamps will serve both to enhance and delineate distinct areas within the room, while sophisticated modern sconces will contribute to the overall illumination, infusing a sense of contemporary style into the elegant setting.