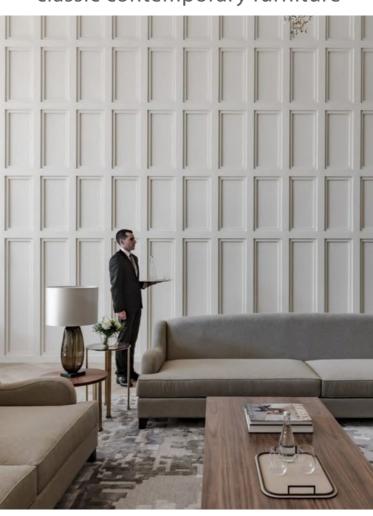

#### WALL PANELING

An integral aspect of this renovation involves incorporating wall paneling, specifically wall moldings designed to enhance the walls with a decorative and sophisticated touch. They will be juxtaposed with vintage and artistic decor sourced from Portugal, grounding the elegant touches and achieving a harmonious balance

#### LIGHTING

Lighting holds a pivotal role in shaping the ambiance of the space. Striking a balance between modernity and elegance, the lighting scheme will feature fixtures with refined and sleek lines, opting for subdued tones rather than bold and extravagant colors. Beautiful floor lamps will serve both to enhance and delineate distinct areas within the room, while sophisticated modern sconces will contribute to the overall illumination, infusing a sense of contemporary style into the elegant setting.