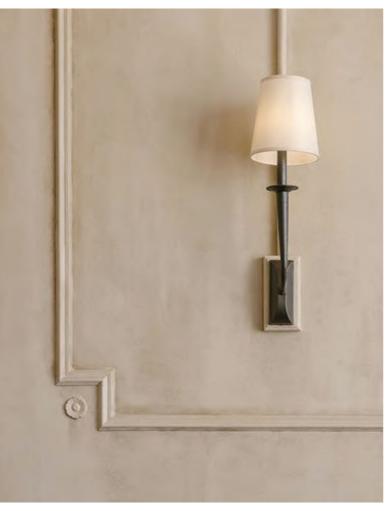

#### WALL PANELING

An integral aspect of this renovation involves incorporating wall paneling, specifically wall moldings designed to enhance the walls with a decorative and sophisticated touch. They will be juxtaposed with vintage and artistic decor sourced from Portugal, grounding the elegant touches and achieving a harmonious balance

#### LIGHTING

Lighting holds a pivotal role in shaping the ambiance of the space. Striking a balance between modernity and elegance, the lighting scheme will feature fixtures with refined and sleek lines, opting for subdued tones rather than bold and extravagant colors. Beautiful floor lamps will serve both to enhance and delineate distinct areas within the room, while sophisticated modern sconces will contribute to the overall illumination, infusing a sense of contemporary style into the elegant setting.