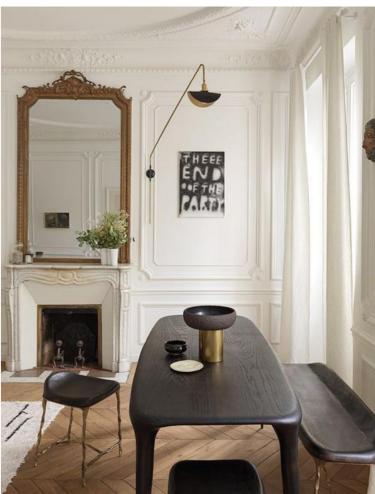

#### WALL PANELING

An integral aspect of this renovation involves incorporating wall paneling, specifically wall moldings designed to enhance the walls with a decorative and sophisticated touch. They will be juxtaposed with vintage and artistic decor sourced from Portugal, grounding the elegant touches and achieving a harmonious balance

#### **EXTRAORDINARY FEATURE MIRRORS**

Oversized mirrors play a dual role in amplifying and visually expanding the space, a particularly beneficial feature given the room's rectangular and elongated layout. Positioned above the fireplace, a substantial mirror will greet the users by reflecting the entire room. Incorporating vintage mirrors to create a feature wall not only adds a touch of beauty but also pays homage to the past, seamlessly blending historical elements with a contemporary aesthetic.

#### LIGHTING

Lighting holds a pivotal role in shaping the ambiance of the space. Striking a balance between modernity and elegance, the lighting scheme will feature fixtures with refined and sleek lines, opting for subdued tones rather than bold and extravagant colors. Beautiful floor lamps will serve both to enhance and delineate distinct areas within the room, while sophisticated modern sconces will contribute to the overall illumination, infusing a sense of contemporary style into the elegant setting.