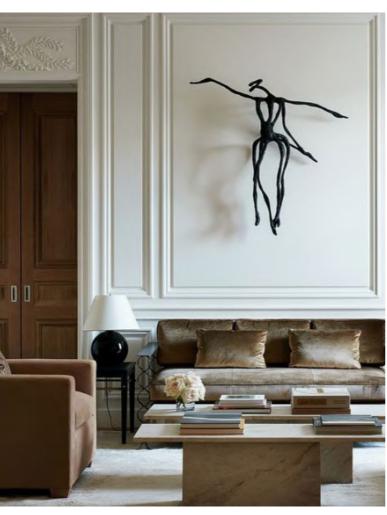

#### **EXTRAORDINARY FEATURE MIRRORS**

Oversized mirrors play a dual role in amplifying and visually expanding the space, a particularly beneficial feature given the room's rectangular and elongated layout. Positioned above the fireplace, a substantial mirror will greet the users by reflecting the entire room. Incorporating vintage mirrors to create a feature wall not only adds a touch of beauty but also pays homage to the past, seamlessly blending historical elements with a contemporary aesthetic.

### **ART & DECOR**

The insertion of art and decor in this space is essential, considering it is the chancery room in the Portuguese embassy. The art selection will exclusively feature works from Portugal, showcasing sculptors and artists from the country. This curated collection not only adds a distinctive cultural touch but also serves as an ideal platform to introduce the public to Portuguese art and culture.