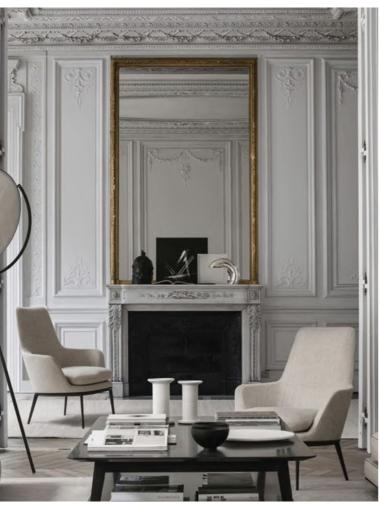

#### **EXTRAORDINARY FEATURE MIRRORS**

Oversized mirrors play a dual role in amplifying and visually expanding the space, a particularly beneficial feature given the room's rectangular and elongated layout. Positioned above the fireplace, a substantial mirror will greet the users by reflecting the entire room. Incorporating vintage mirrors to create a feature wall not only adds a touch of beauty but also pays homage to the past, seamlessly blending historical elements with a contemporary aesthetic.

#### **FURNITURE ELEMENTS**

organic armchairs

classic contemporary furniture

light-toned upholstery

curved modern forms

Organic armchairs and contemporary, modern furniture will grace the space, maintaining a light and muted color palette while emphasizing modernity through the incorporation of curves and round shapes. The furniture, acting as the primary focal point, will not only infuse elegance but also serve a functional purpose by delineating distinct zones, such as a welcoming lobby or casual chat space and seamlessly transform into a functional meeting or presentation room when needed.