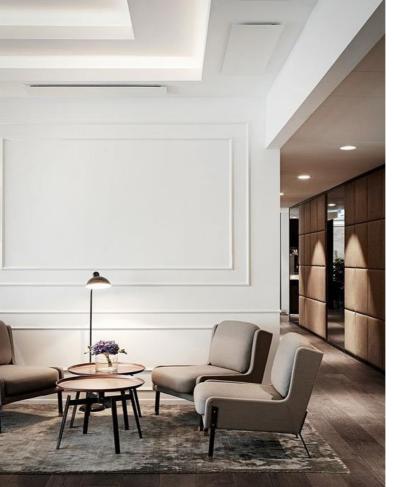

#### **FURNITURE ELEMENTS**

organic armchairs

classic contemporary furniture

light-toned upholstery

curved modern forms

Organic armchairs and contemporary, modern furniture will grace the space, maintaining a light and muted color palette while emphasizing modernity through the incorporation of curves and round shapes. The furniture, acting as the primary focal point, will not only infuse elegance but also serve a functional purpose by delineating distinct zones, such as a welcoming lobby or casual chat space and seamlessly transform into a functional meeting or presentation room when needed.