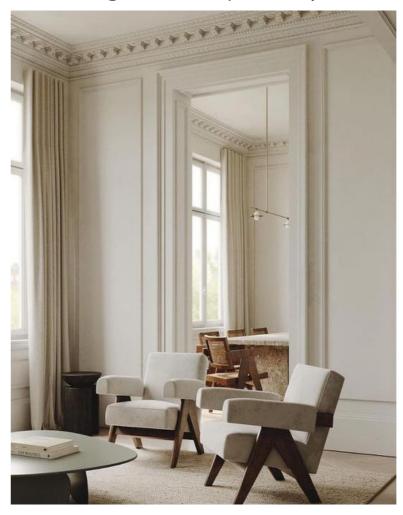

#### WALL PANELING

An integral aspect of this renovation involves incorporating wall paneling, specifically wall moldings designed to enhance the walls with a decorative and sophisticated touch. They will be juxtaposed with vintage and artistic decor sourced from Portugal, grounding the elegant touches and achieving a harmonious balance

#### **EXTRAORDINARY FEATURE MIRRORS**

Oversized mirrors play a dual role in amplifying and visually expanding the space, a particularly beneficial feature given the room's rectangular and elongated layout. Positioned above the fireplace, a substantial mirror will greet the users by reflecting the entire room. Incorporating vintage mirrors to create a feature wall not only adds a touch of beauty but also pays homage to the past, seamlessly blending historical elements with a contemporary aesthetic.

#### **FURNITURE ELEMENTS**

organic armchairs

classic contemporary furniture

light-toned upholstery

curved modern forms

Organic armchairs and contemporary, modern furniture will grace the space, maintaining a light and muted color palette while emphasizing modernity through the incorporation of curves and round shapes. The furniture, acting as the primary focal point, will not only infuse elegance but also serve a functional purpose by delineating distinct zones, such as a welcoming lobby or casual chat space and seamlessly transform into a functional meeting or presentation room when needed.