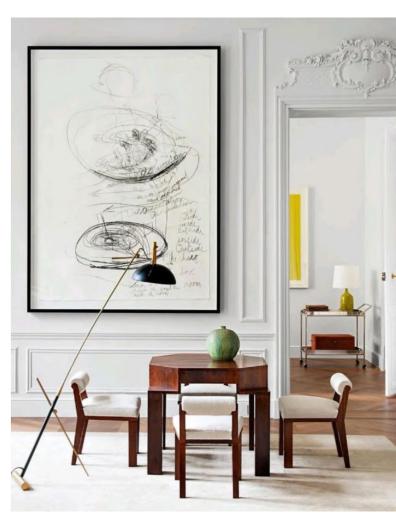

#### WALL PANELING

An integral aspect of this renovation involves incorporating wall paneling, specifically wall moldings designed to enhance the walls with a decorative and sophisticated touch. They will be juxtaposed with vintage and artistic decor sourced from Portugal, grounding the elegant touches and achieving a harmonious balance

#### **FURNITURE ELEMENTS**

organic armchairs

classic contemporary furniture

light-toned upholstery

curved modern forms

Organic armchairs and contemporary, modern furniture will grace the space, maintaining a light and muted color palette while emphasizing modernity through the incorporation of curves and round shapes. The furniture, acting as the primary focal point, will not only infuse elegance but also serve a functional purpose by delineating distinct zones, such as a welcoming lobby or casual chat space and seamlessly transform into a functional meeting or presentation room when needed.

### **ART & DECOR**

The insertion of art and decor in this space is essential, considering it is the chancery room in the Portuguese embassy. The art selection will exclusively feature works from Portugal, showcasing sculptors and artists from the country. This curated collection not only adds a distinctive cultural touch but also serves as an ideal platform to introduce the public to Portuguese art and culture.