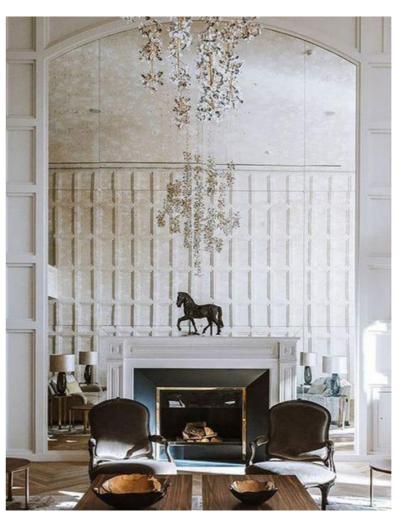

#### **EXTRAORDINARY FEATURE MIRRORS**

Oversized mirrors play a dual role in amplifying and visually expanding the space, a particularly beneficial feature given the room's rectangular and elongated layout. Positioned above the fireplace, a substantial mirror will greet the users by reflecting the entire room. Incorporating vintage mirrors to create a feature wall not only adds a touch of beauty but also pays homage to the past, seamlessly blending historical elements with a contemporary aesthetic.

#### LIGHTING

Lighting holds a pivotal role in shaping the ambiance of the space. Striking a balance between modernity and elegance, the lighting scheme will feature fixtures with refined and sleek lines, opting for subdued tones rather than bold and extravagant colors. Beautiful floor lamps will serve both to enhance and delineate distinct areas within the room, while sophisticated modern sconces will contribute to the overall illumination, infusing a sense of contemporary style into the elegant setting.