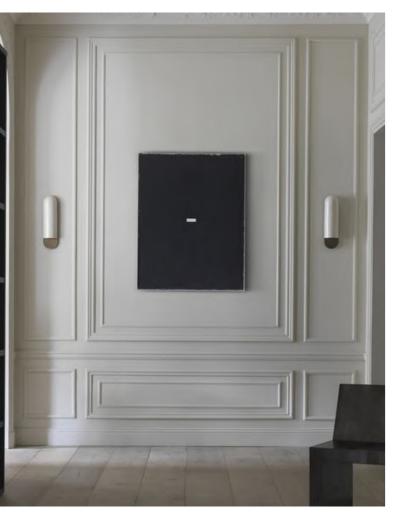

#### WALL PANELING

An integral aspect of this renovation involves incorporating wall paneling, specifically wall moldings designed to enhance the walls with a decorative and sophisticated touch. They will be juxtaposed with vintage and artistic decor sourced from Portugal, grounding the elegant touches and achieving a harmonious balance

### **ART & DECOR**

The insertion of art and decor in this space is essential, considering it is the chancery room in the Portuguese embassy. The art selection will exclusively feature works from Portugal, showcasing sculptors and artists from the country. This curated collection not only adds a distinctive cultural touch but also serves as an ideal platform to introduce the public to Portuguese art and culture.