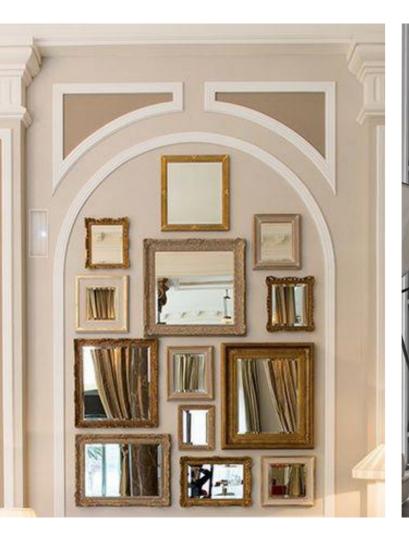

#### **EXTRAORDINARY FEATURE MIRRORS**

Oversized mirrors play a dual role in amplifying and visually expanding the space, a particularly beneficial feature given the room's rectangular and elongated layout. Positioned above the fireplace, a substantial mirror will greet the users by reflecting the entire room. Incorporating vintage mirrors to create a feature wall not only adds a touch of beauty but also pays homage to the past, seamlessly blending historical elements with a contemporary aesthetic.