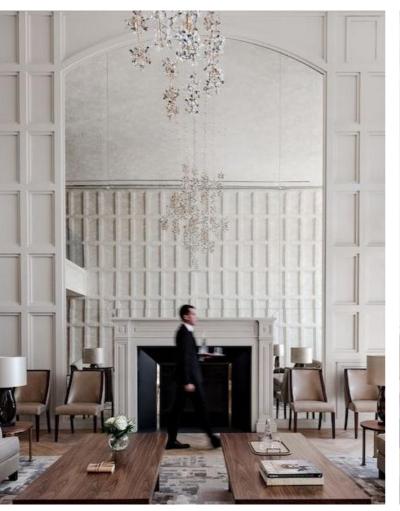

#### **EXTRAORDINARY FEATURE MIRRORS**

Oversized mirrors play a dual role in amplifying and visually expanding the space, a particularly beneficial feature given the room's rectangular and elongated layout. Positioned above the fireplace, a substantial mirror will greet the users by reflecting the entire room. Incorporating vintage mirrors to create a feature wall not only adds a touch of beauty but also pays homage to the past, seamlessly blending historical elements with a contemporary aesthetic.

#### LIGHTING

Lighting holds a pivotal role in shaping the ambiance of the space. Striking a balance between modernity and elegance, the lighting scheme will feature fixtures with refined and sleek lines, opting for subdued tones rather than bold and extravagant colors. Beautiful floor lamps will serve both to enhance and delineate distinct areas within the room, while sophisticated modern sconces will contribute to the overall illumination, infusing a sense of contemporary style into the elegant setting.