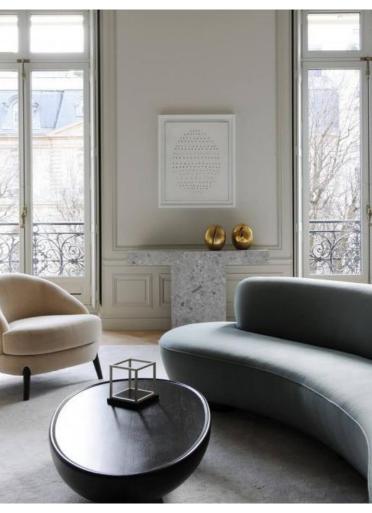

#### **EXTRAORDINARY FEATURE MIRRORS**

Oversized mirrors play a dual role in amplifying and visually expanding the space, a particularly beneficial feature given the room's rectangular and elongated layout. Positioned above the fireplace, a substantial mirror will greet the users by reflecting the entire room. Incorporating vintage mirrors to create a feature wall not only adds a touch of beauty but also pays homage to the past, seamlessly blending historical elements with a contemporary aesthetic.

#### **FURNITURE ELEMENTS**

organic armchairs

classic contemporary furniture

light-toned upholstery

curved modern forms

Organic armchairs and contemporary, modern furniture will grace the space, maintaining a light and muted color palette while emphasizing modernity through the incorporation of curves and round shapes. The furniture, acting as the primary focal point, will not only infuse elegance but also serve a functional purpose by delineating distinct zones, such as a welcoming lobby or casual chat space and seamlessly transform into a functional meeting or presentation room when needed.