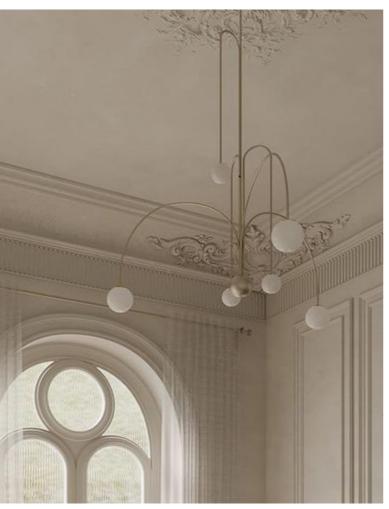

#### LIGHTING

Lighting holds a pivotal role in shaping the ambiance of the space. Striking a balance between modernity and elegance, the lighting scheme will feature fixtures with refined and sleek lines, opting for subdued tones rather than bold and extravagant colors. Beautiful floor lamps will serve both to enhance and delineate distinct areas within the room, while sophisticated modern sconces will contribute to the overall illumination, infusing a sense of contemporary style into the elegant setting.