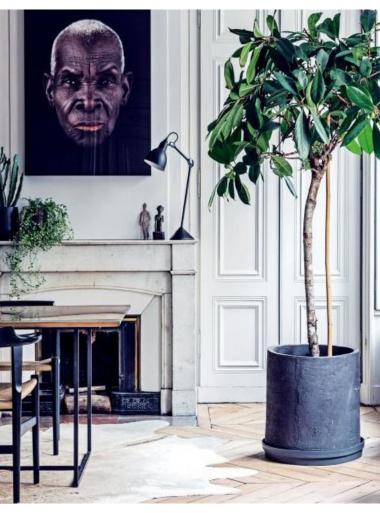

### **ART & DECOR**

The insertion of art and decor in this space is essential, considering it is the chancery room in the Portuguese embassy. The art selection will exclusively feature works from Portugal, showcasing sculptors and artists from the country. This curated collection not only adds a distinctive cultural touch but also serves as an ideal platform to introduce the public to Portuguese art and culture.

#### **GREENERY**

The infusion of greenery becomes a paramount element within this distinguished space. Introducing carefully selected plants and elegant trees serves not only to enhance the aesthetic appeal but also to seamlessly bring the tranquility of nature indoors. This intentional blend of art, decor, and green elements creates a harmonious atmosphere.