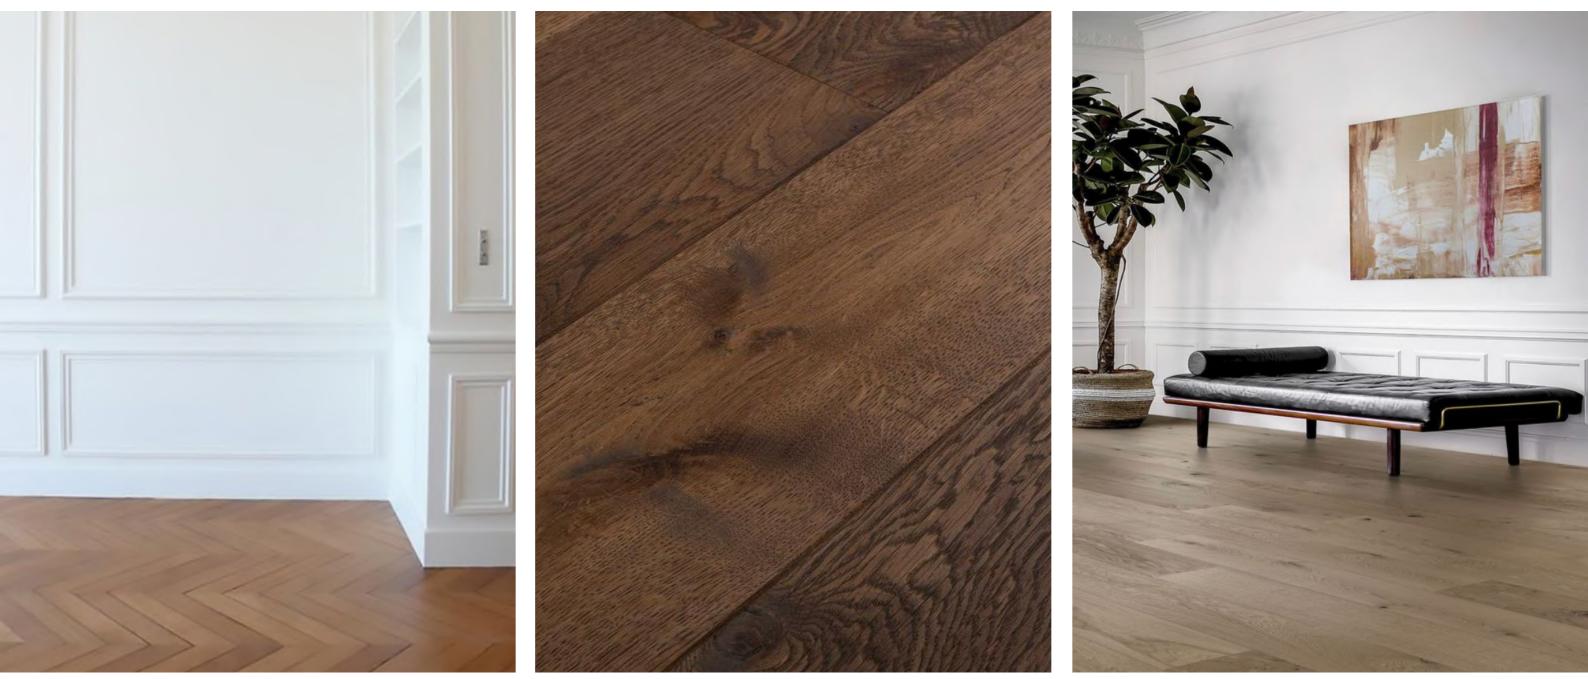

### LOOK AND FEEL

WALLS to be refurbished via installation of mouldings and freshly re-painted

FLOOR to be engineered hardwood in dark shade

**RECEPTION & WAITING ROOM** DECEMBER 2023

LOOK & FEEL lounge furniture, greenery, art