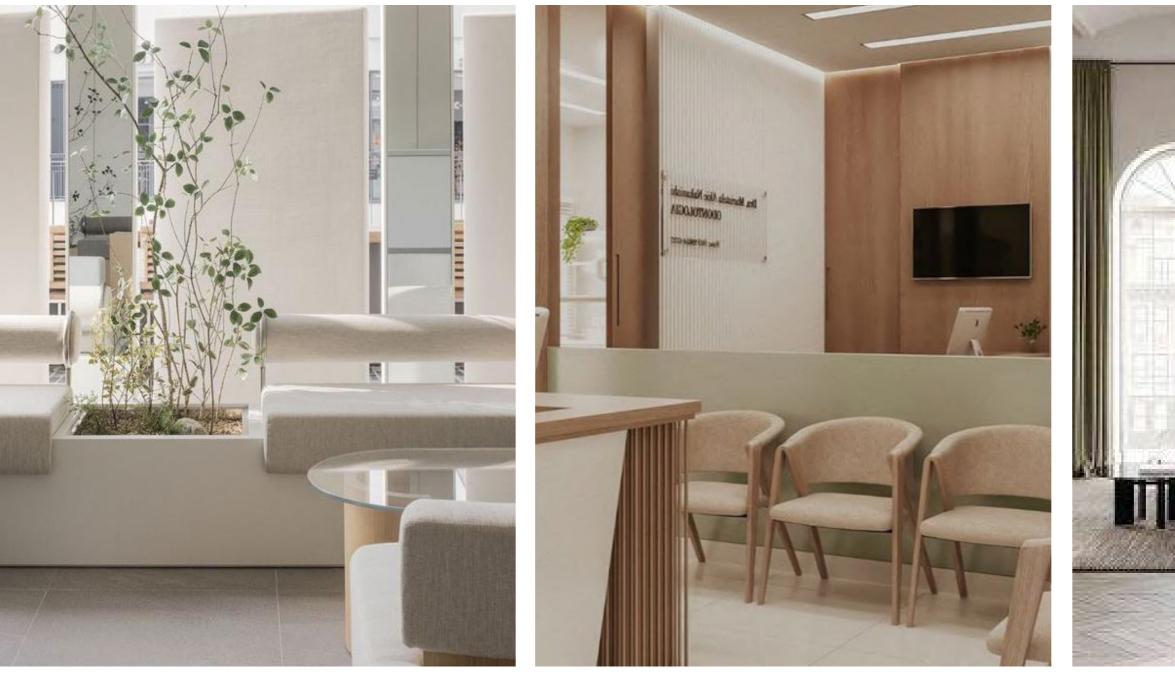

### SEPARATION OF 2 RECEPTION AREAS

THROUGH GREENERY AND BANQUET SEATING

PANEL

THROUGH MODULAR SOFA