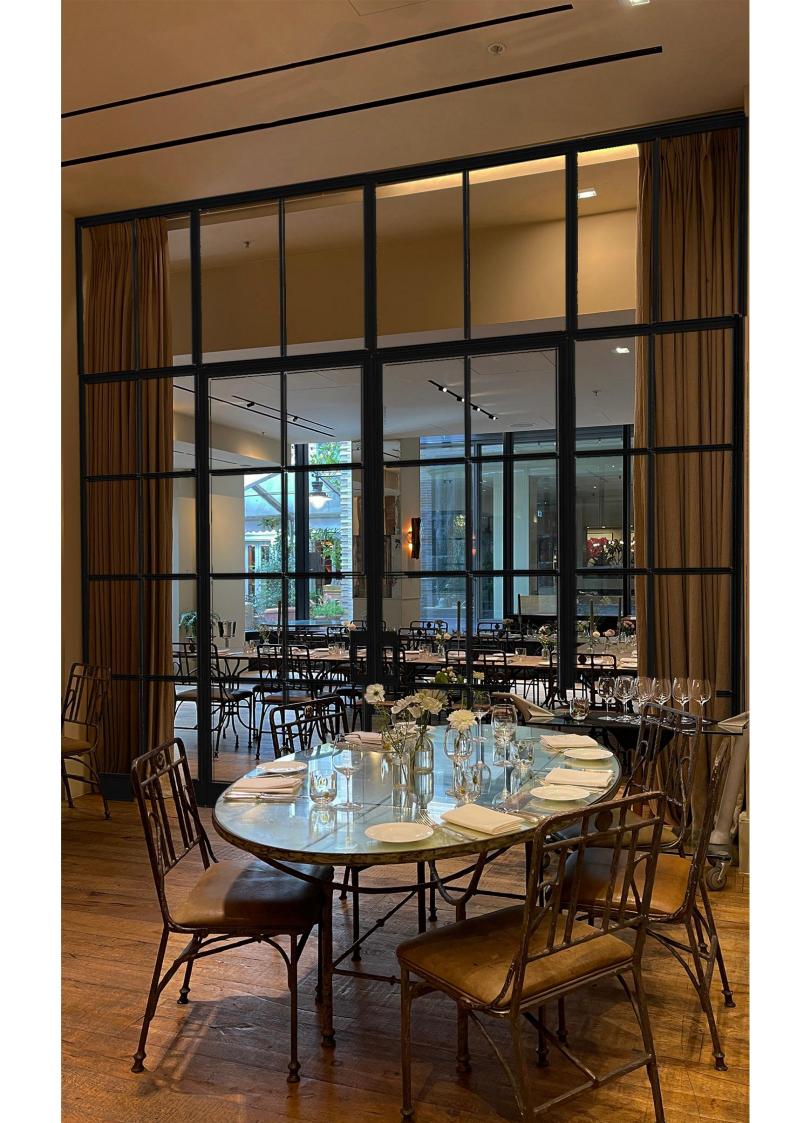

#### **OPTION B:**

French sliding doors with top header in grid style with existing curtains.

#### OPTION D:

French sliding doors with top header in singular clear glass with existing curtains.