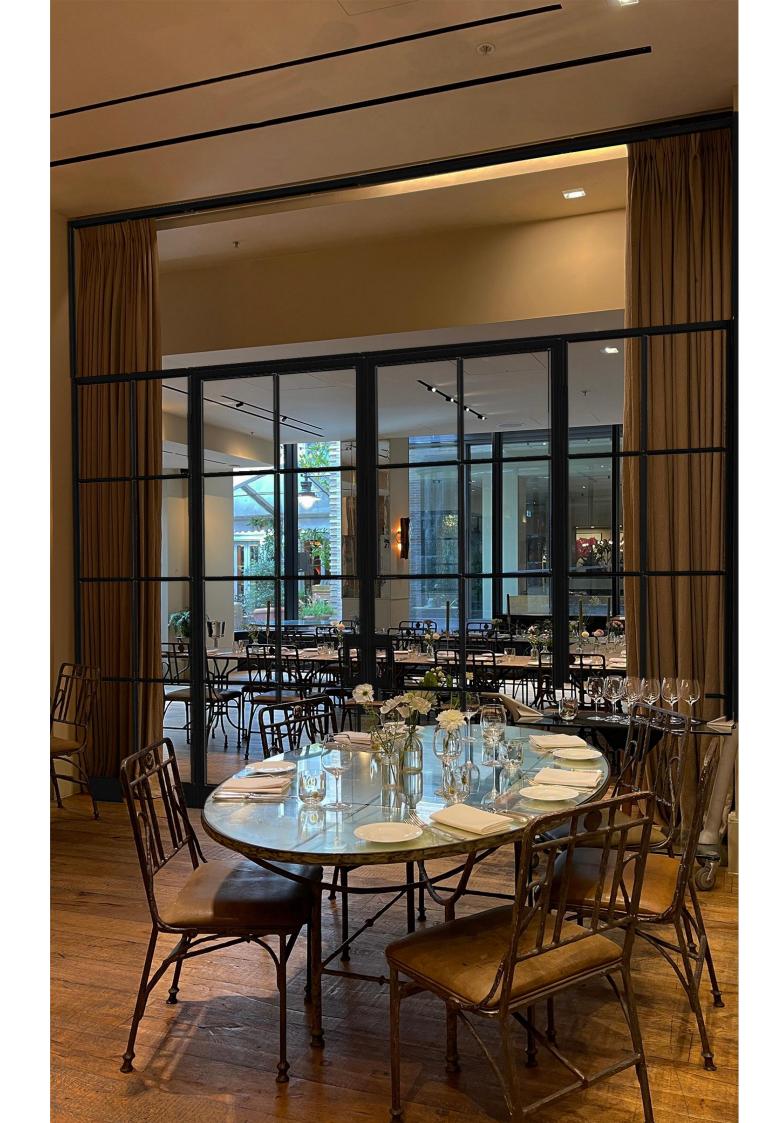

#### **OPTION B:**

French sliding doors with top header in grid style with existing curtains.

#### OPTION D:

French sliding doors with top header in singular clear glass with existing curtains.