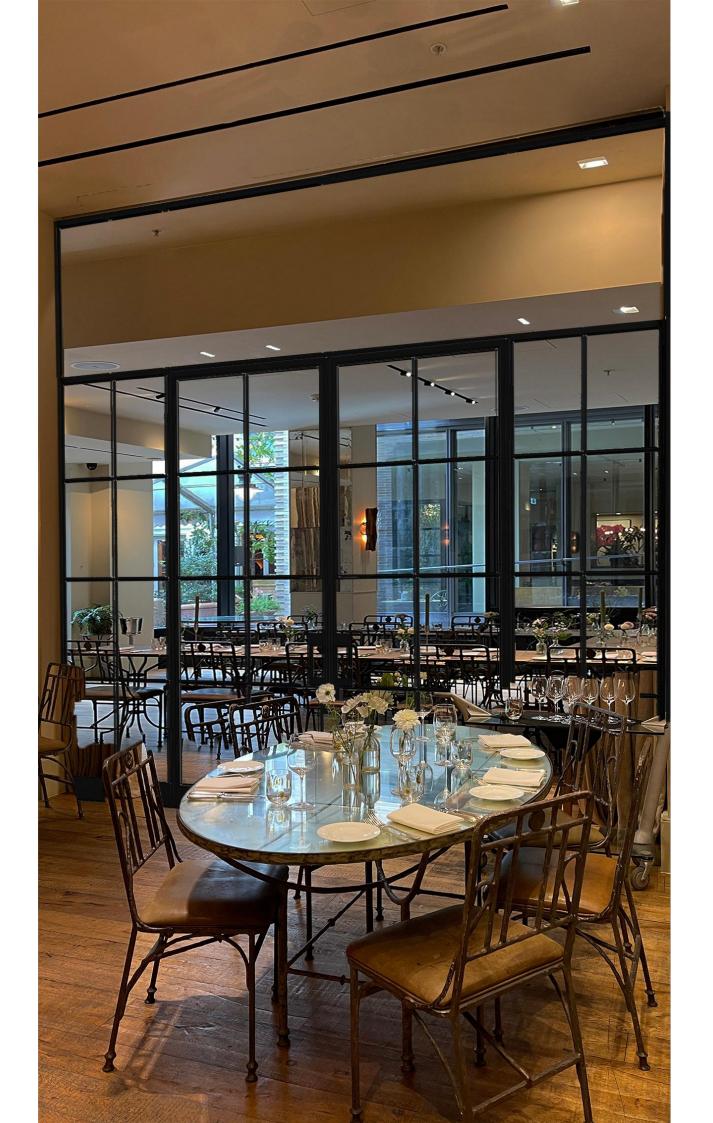

## BRIEF:

To install no. 1 black metal French interior single sliding door with clear glazing
To install no. 1 black metal French interior double sliding door with clear glazing

LOCATION:

The Petersham Private Dining Room Area