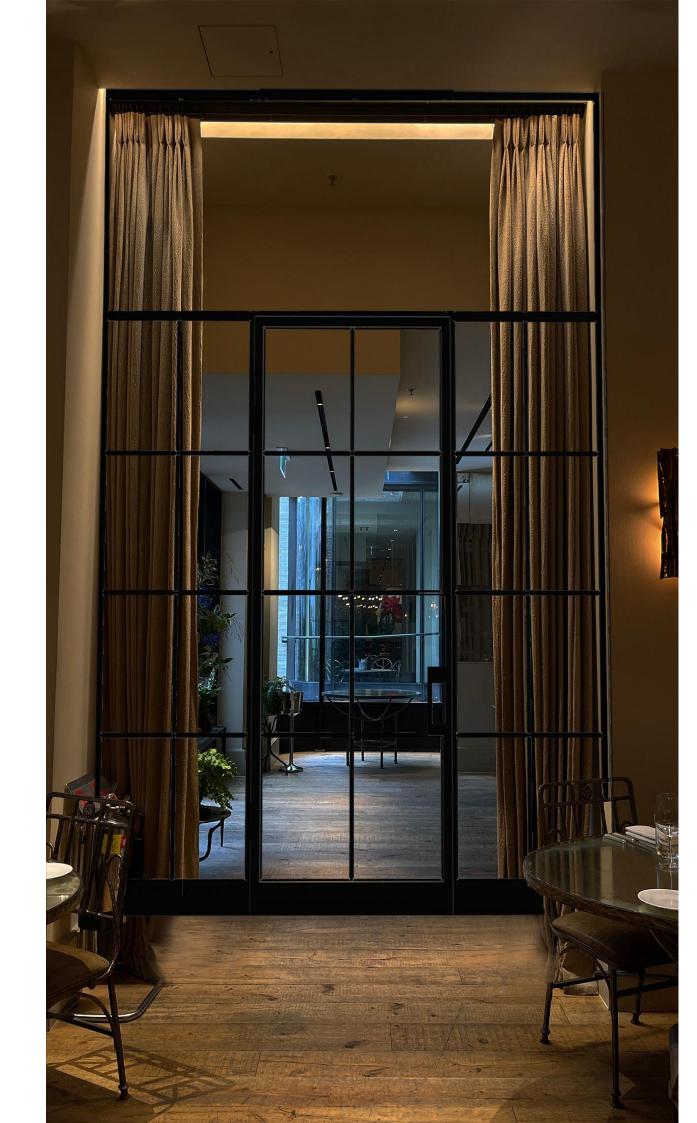

#### OPTION D:

French sliding doors with top header in singular clear glass with existing curtains.