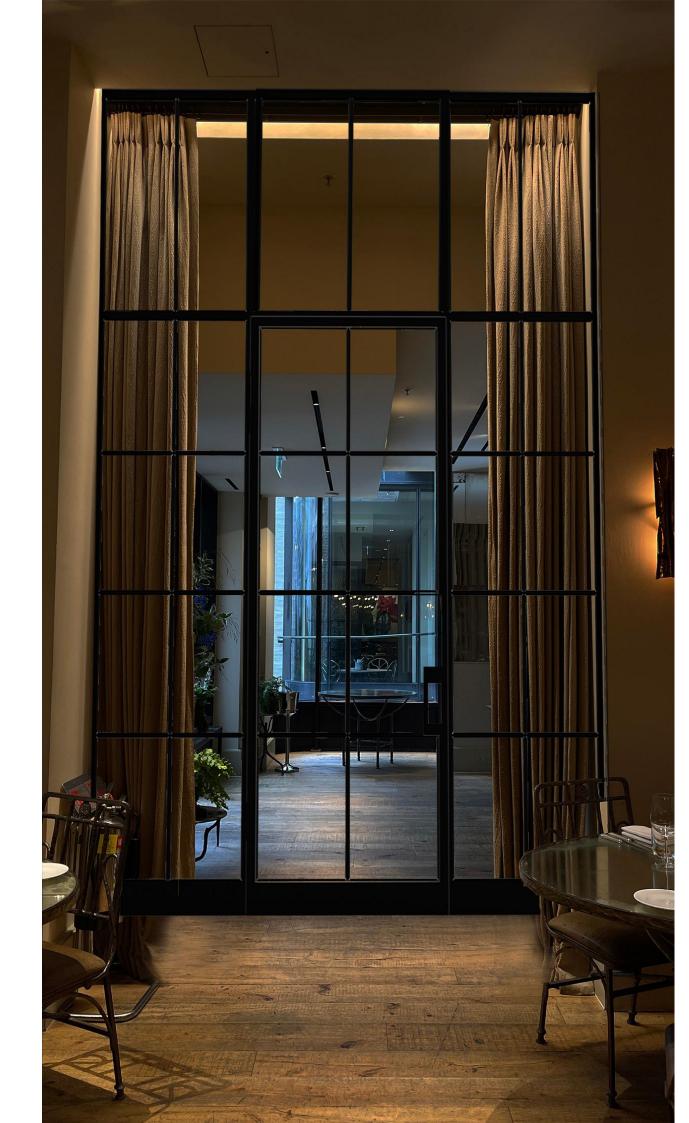

#### **OPTION B:**

French sliding doors with top header in grid style with existing curtains.

#### OPTION D:

French sliding doors with top header in singular clear glass with existing curtains.