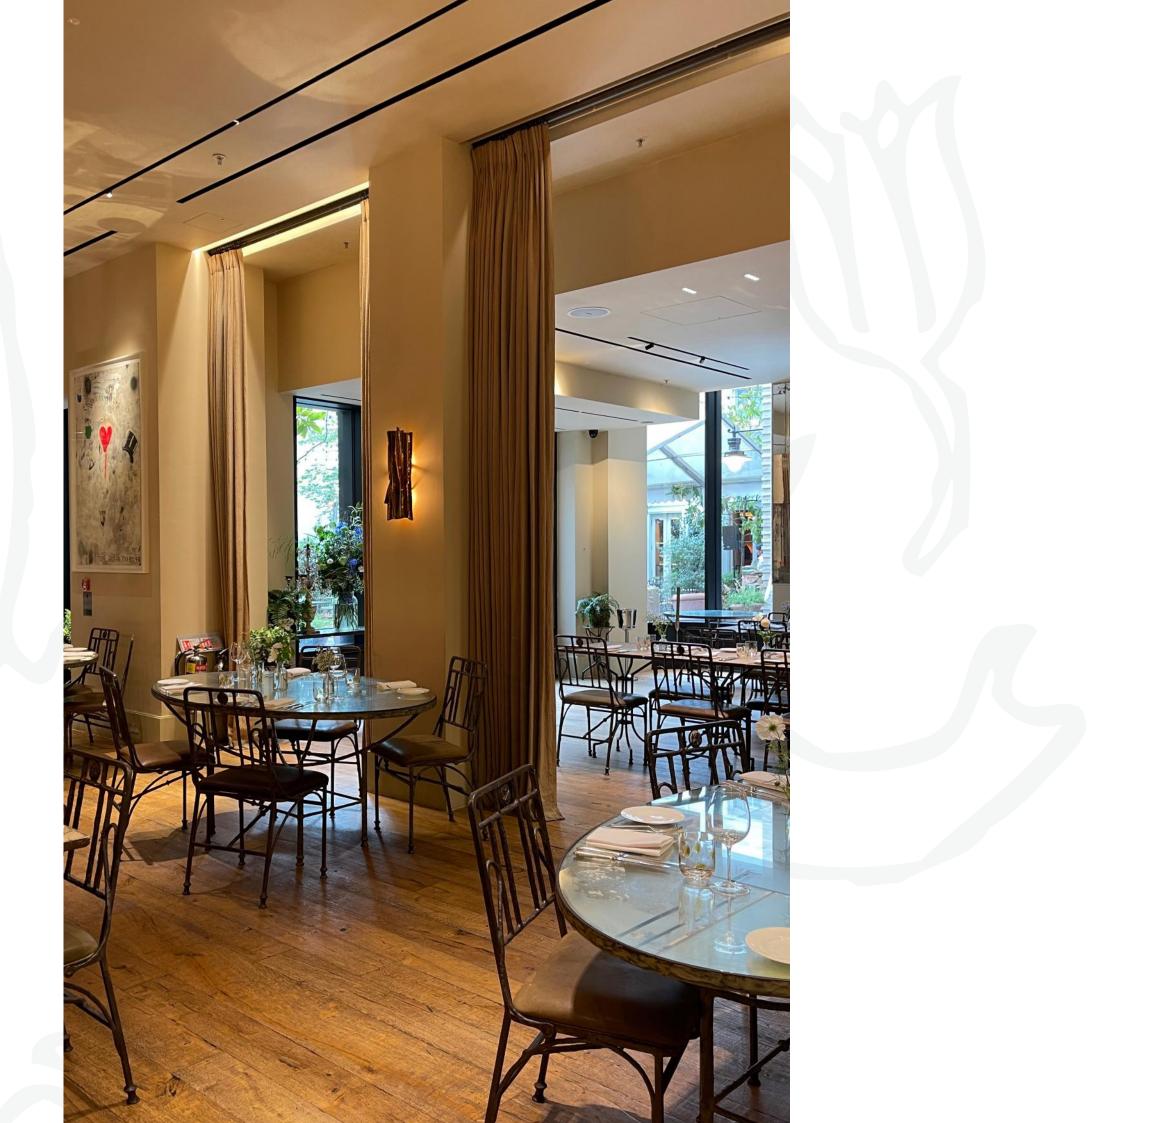

## BRIEF:

To install no. 1 black metal French interior single sliding door with clear glazing
To install no. 1 black metal French interior double sliding door with clear glazing

LOCATION:

The Petersham Private Dining Room Area

#### **OPTION B:**

French sliding doors with top header in grid style with existing curtains.