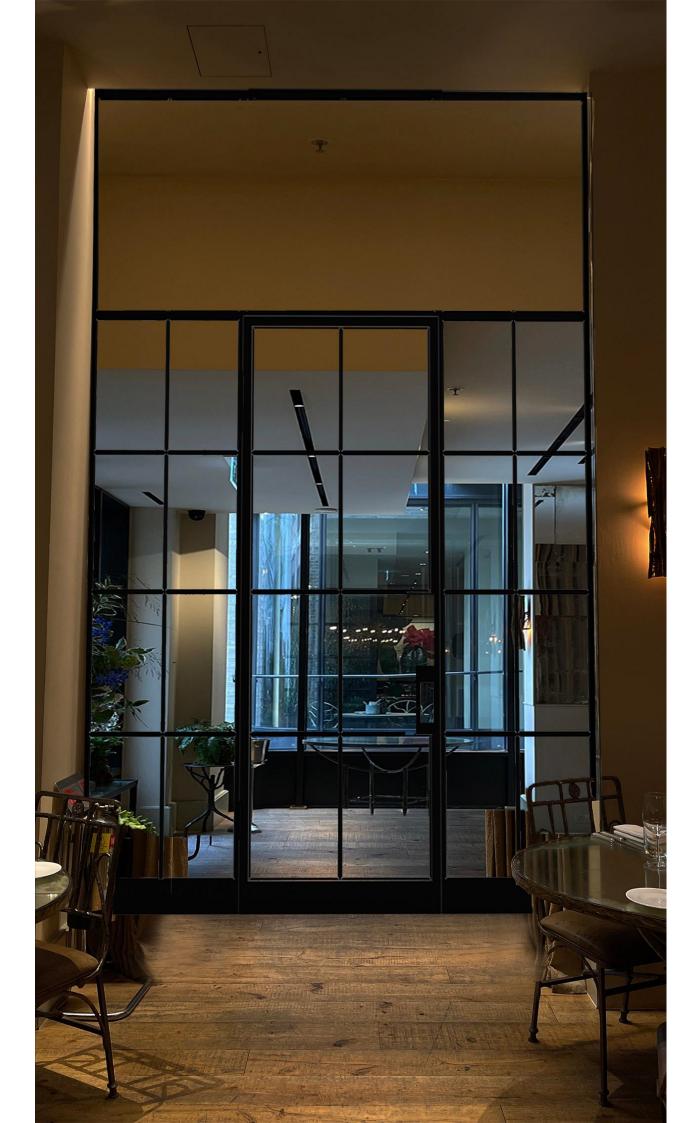

### OPTION C:

French sliding doors with top header in singular clear glass & removal of existing curtains.