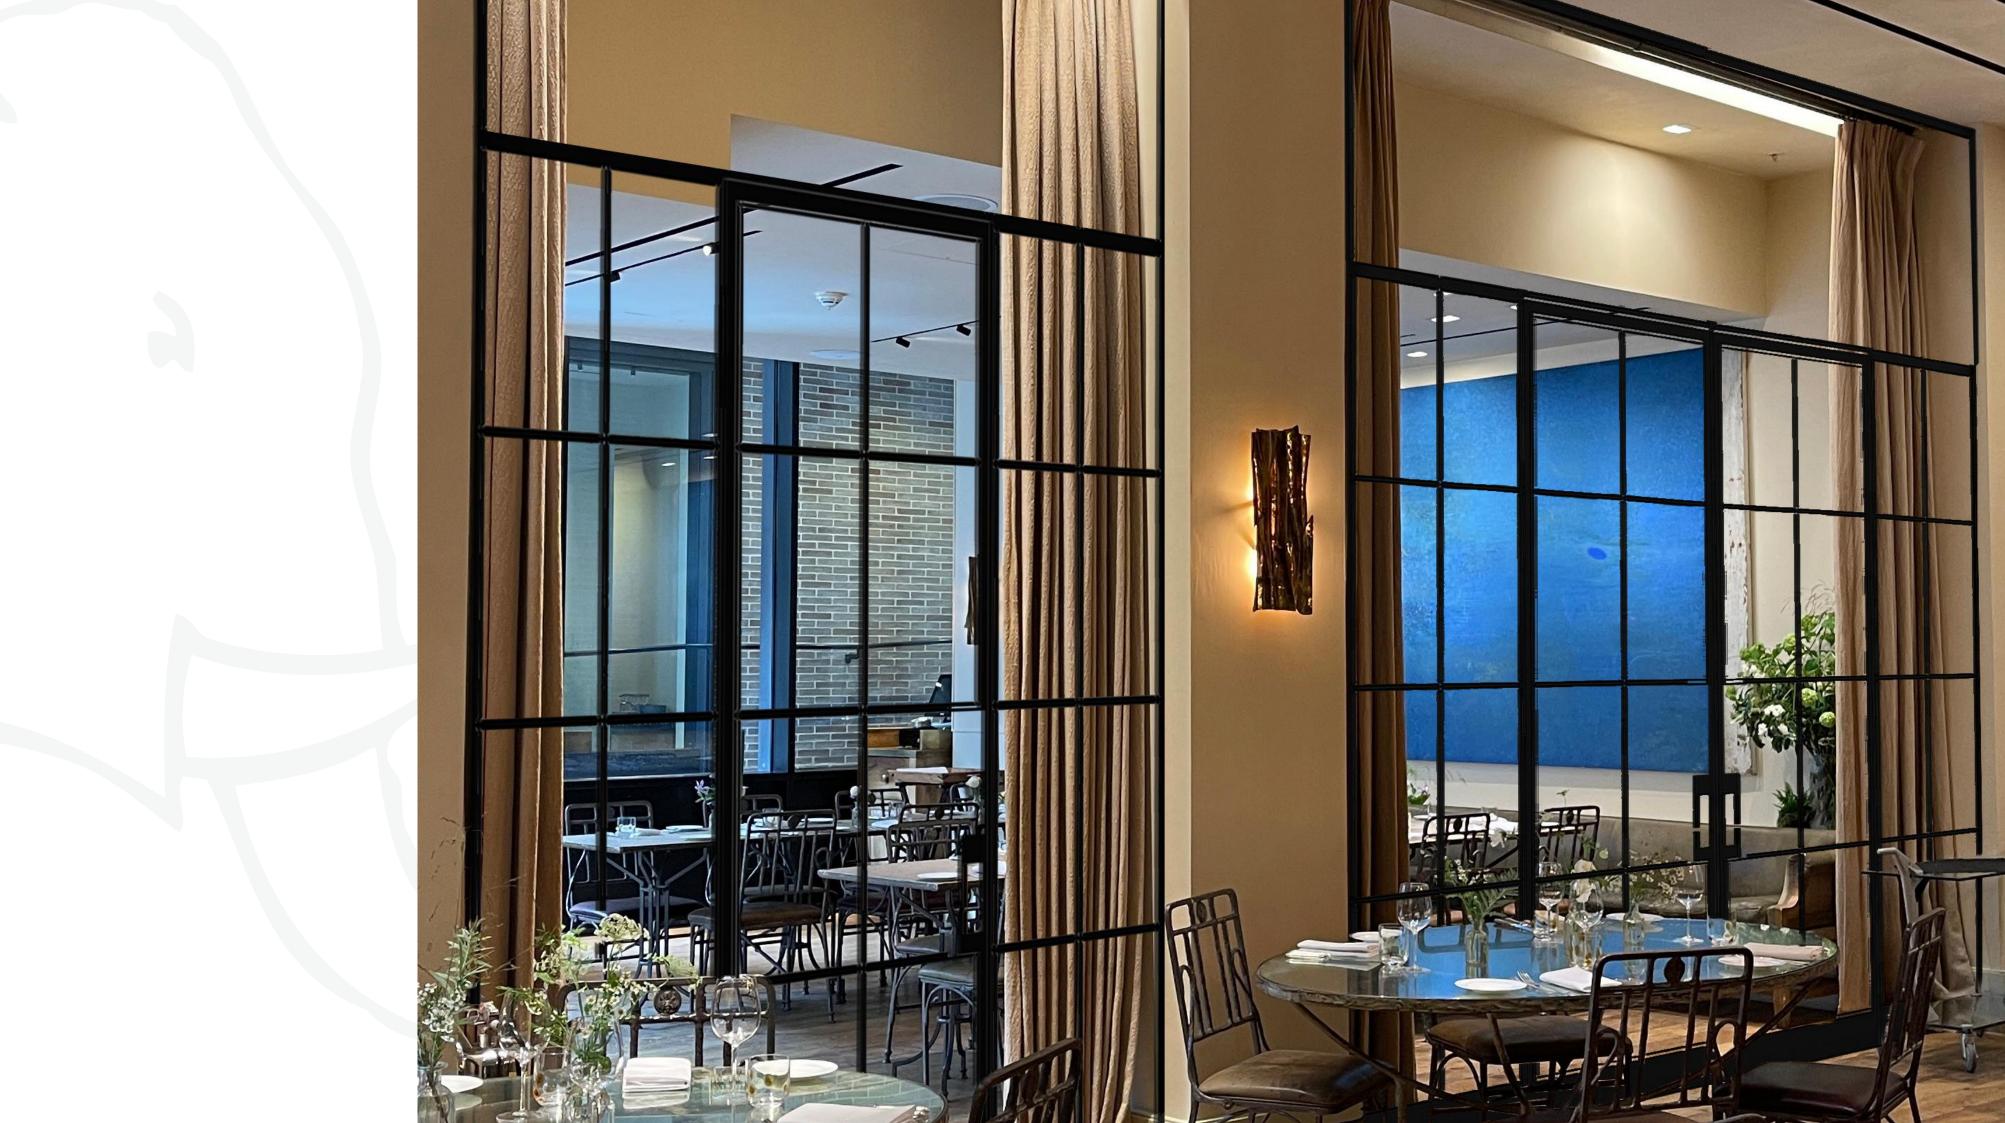

#### **OPTION B:**

French sliding doors with top header in grid style with existing curtains.

#### OPTION D:

French sliding doors with top header in singular clear glass with existing curtains.