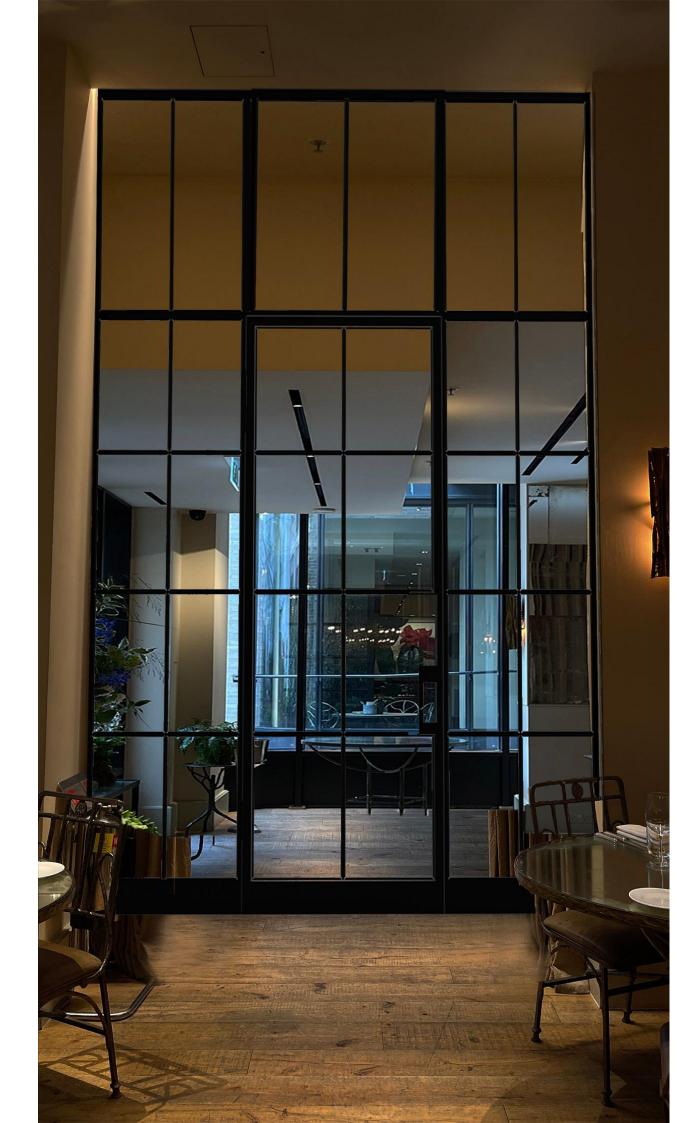

#### **OPTION A:**

French sliding doors with top header in grid style & removal of existing curtains.

### OPTION C:

French sliding doors with top header in singular clear glass & removal of existing curtains.