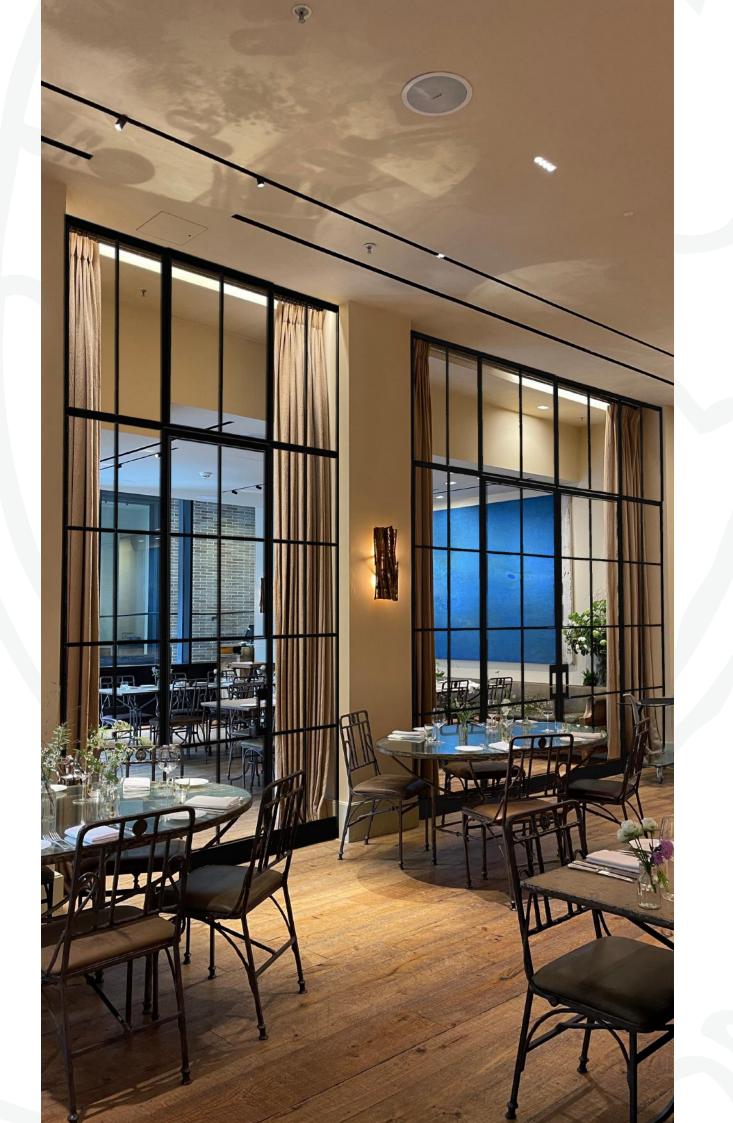

#### **OPTION A:**

French sliding doors with top header in grid style & removal of existing curtains.

### OPTION C:

French sliding doors with top header in singular clear glass & removal of existing curtains.