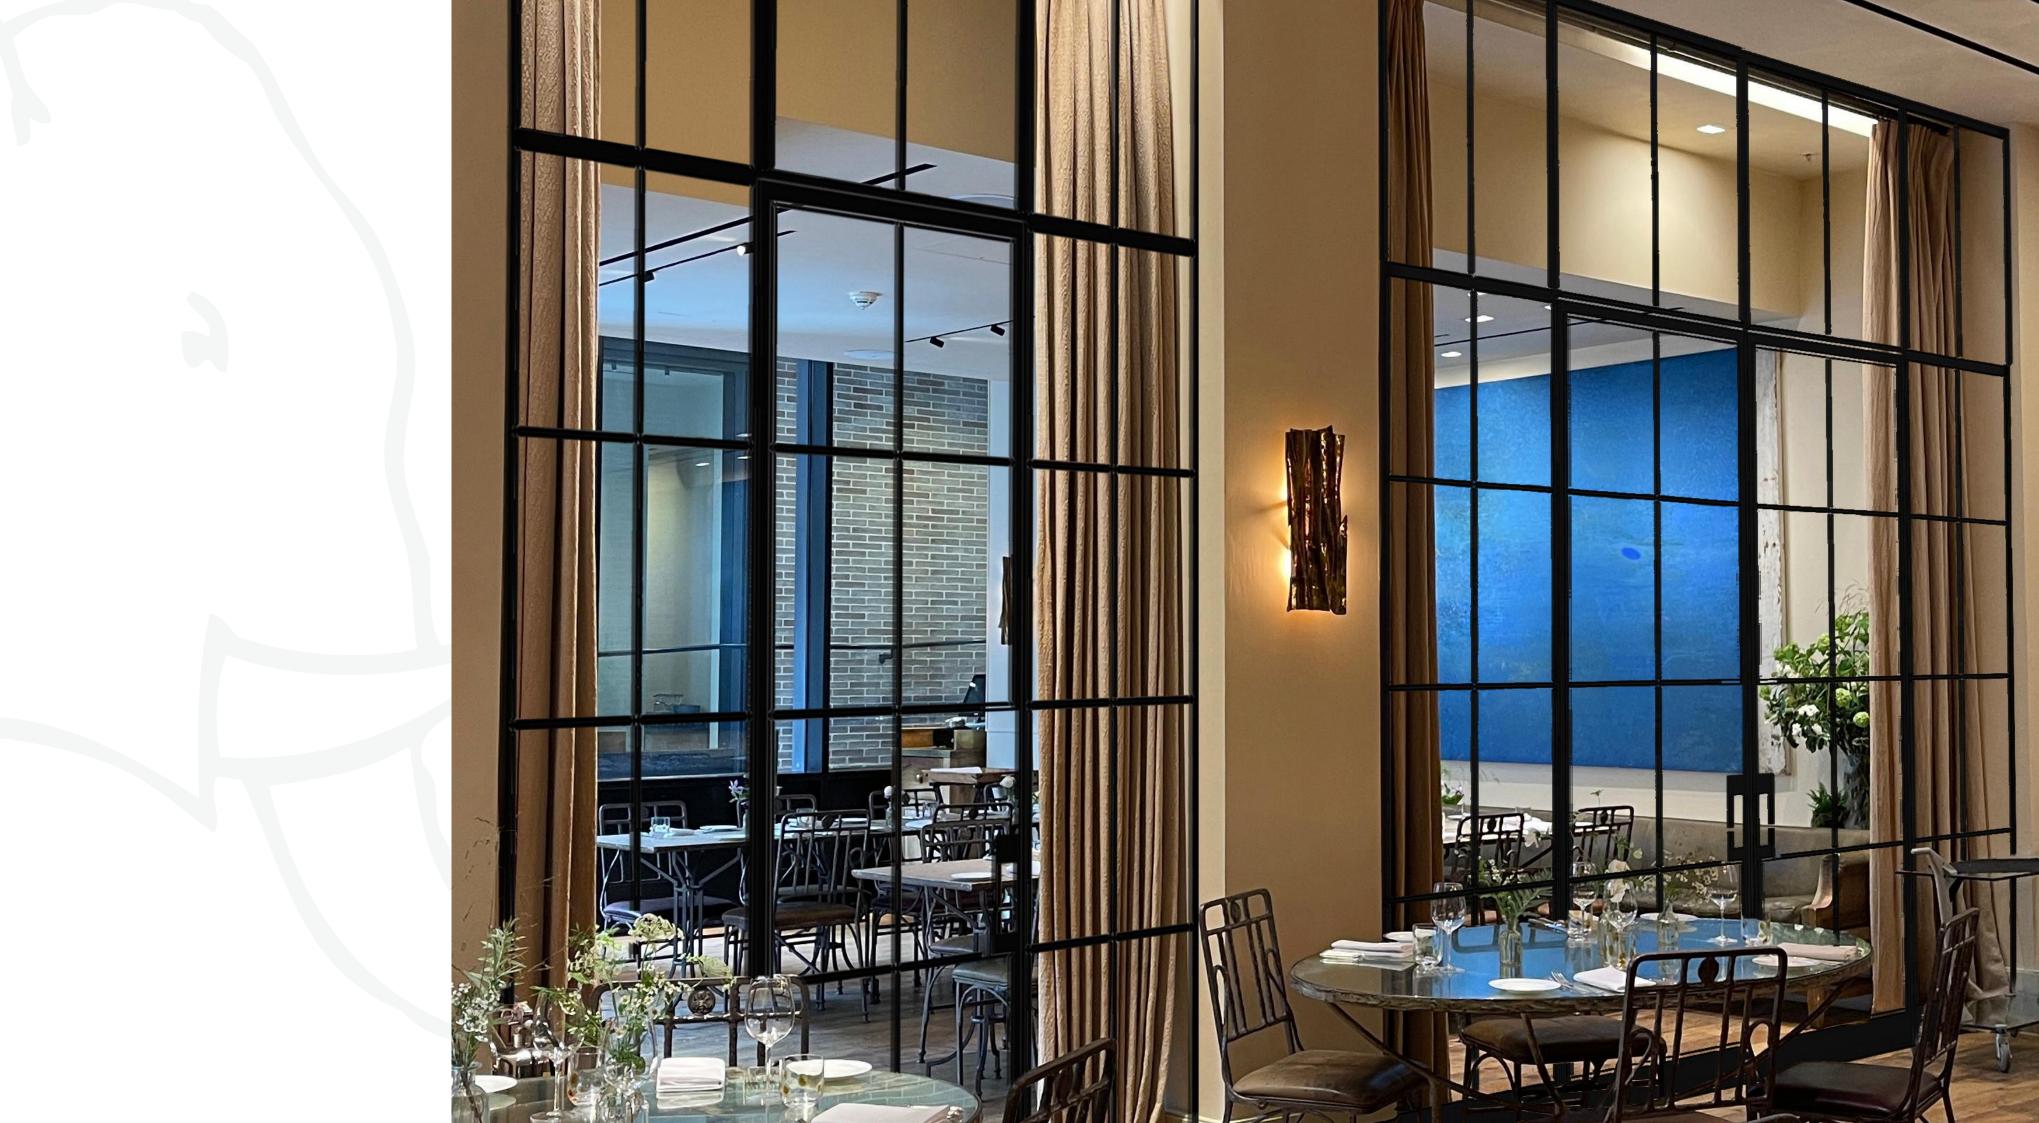

#### **OPTION A:**

French sliding doors with top header in grid style & removal of existing curtains.

#### **OPTION B:**

French sliding doors with top header in grid style with existing curtains.