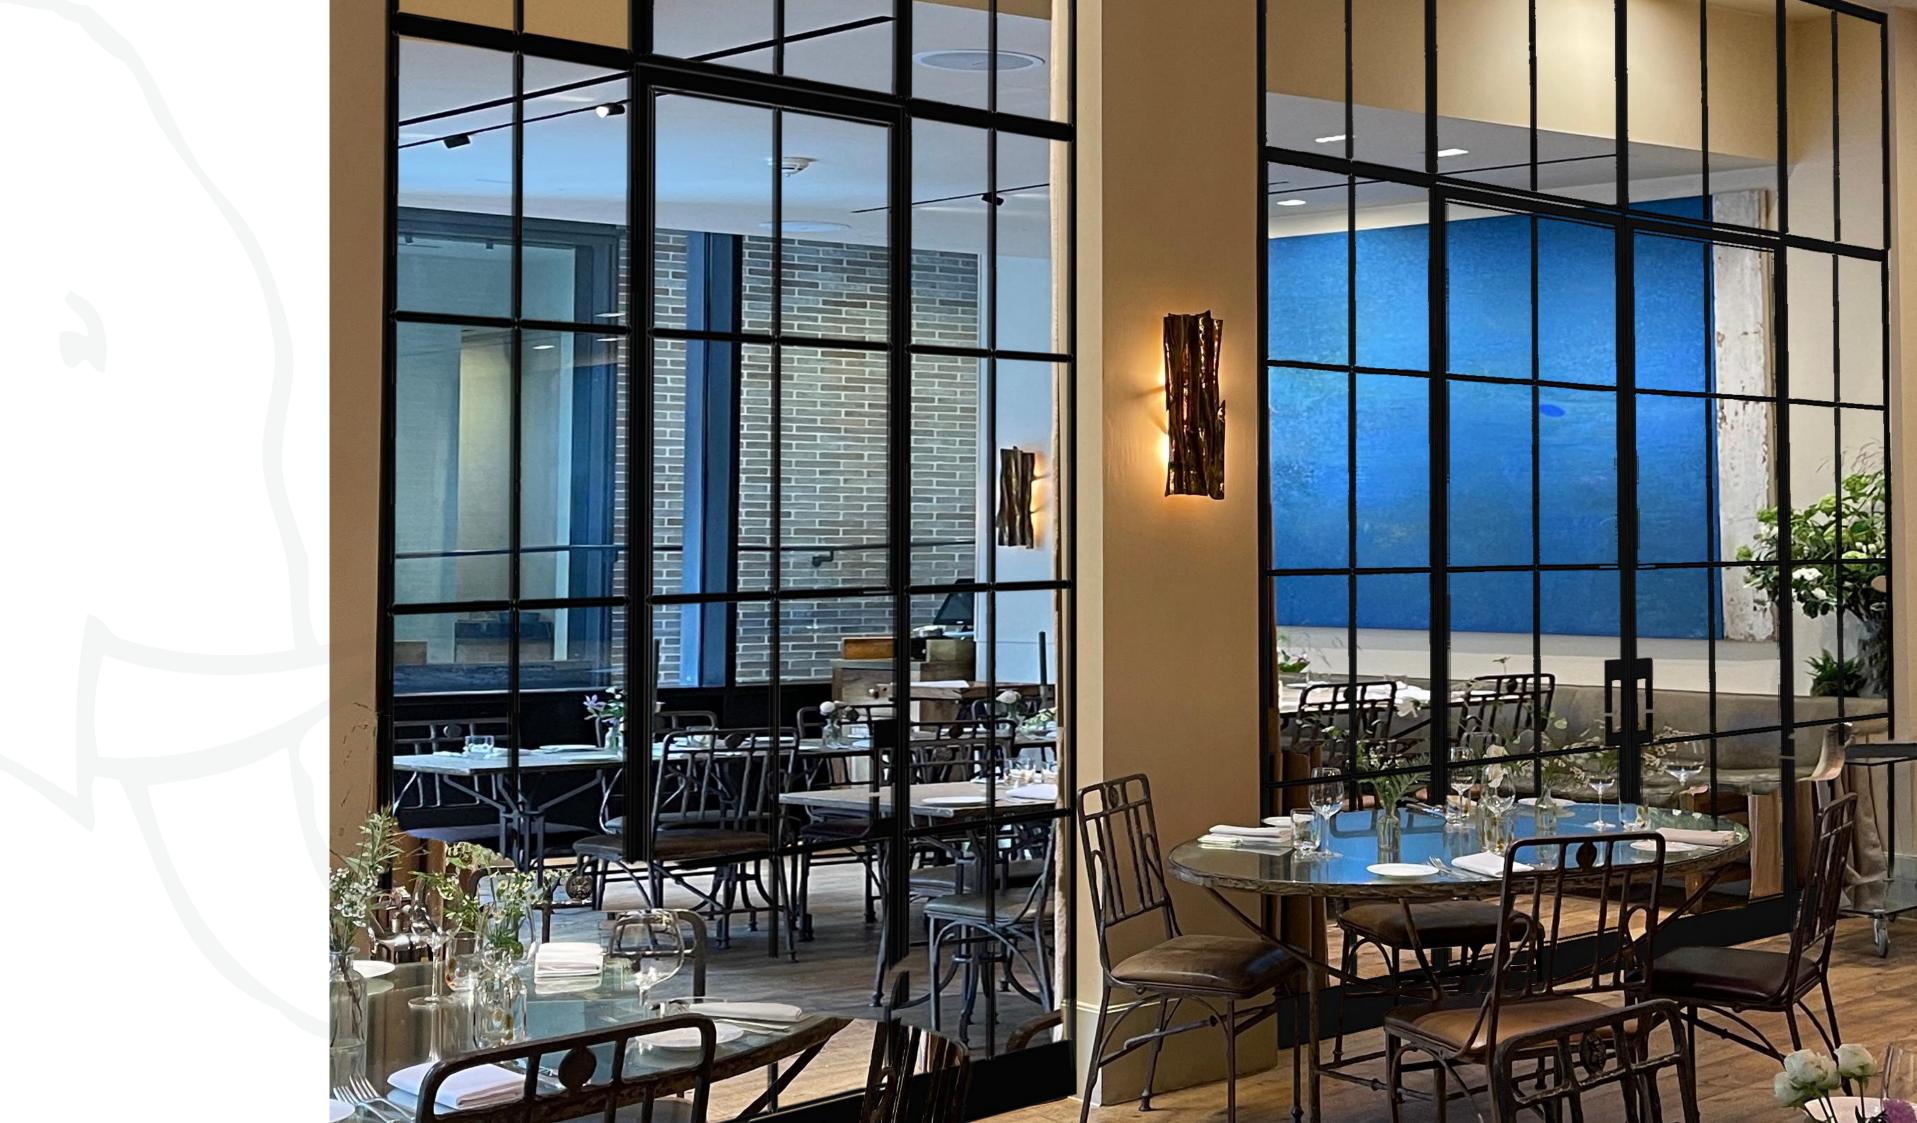

#### **OPTION A:**

French sliding doors with top header in grid style & removal of existing curtains.

### OPTION C:

French sliding doors with top header in singular clear glass & removal of existing curtains.