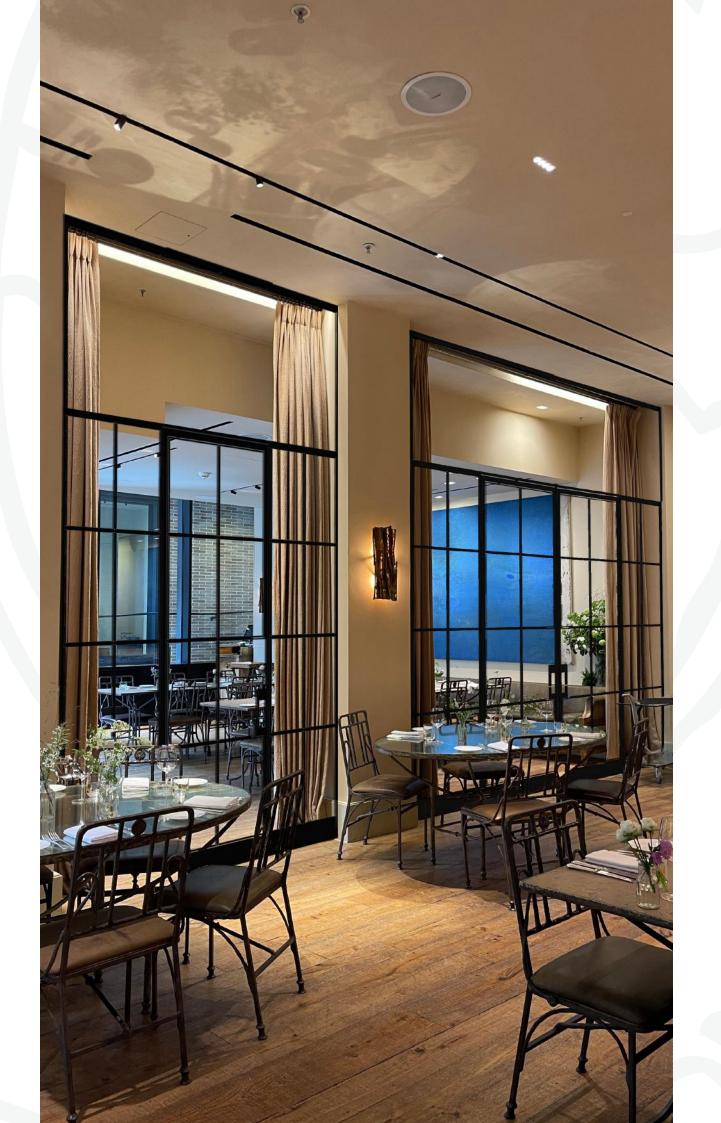

#### **OPTION B:**

French sliding doors with top header in grid style with existing curtains.

#### OPTION D:

French sliding doors with top header in singular clear glass with existing curtains.