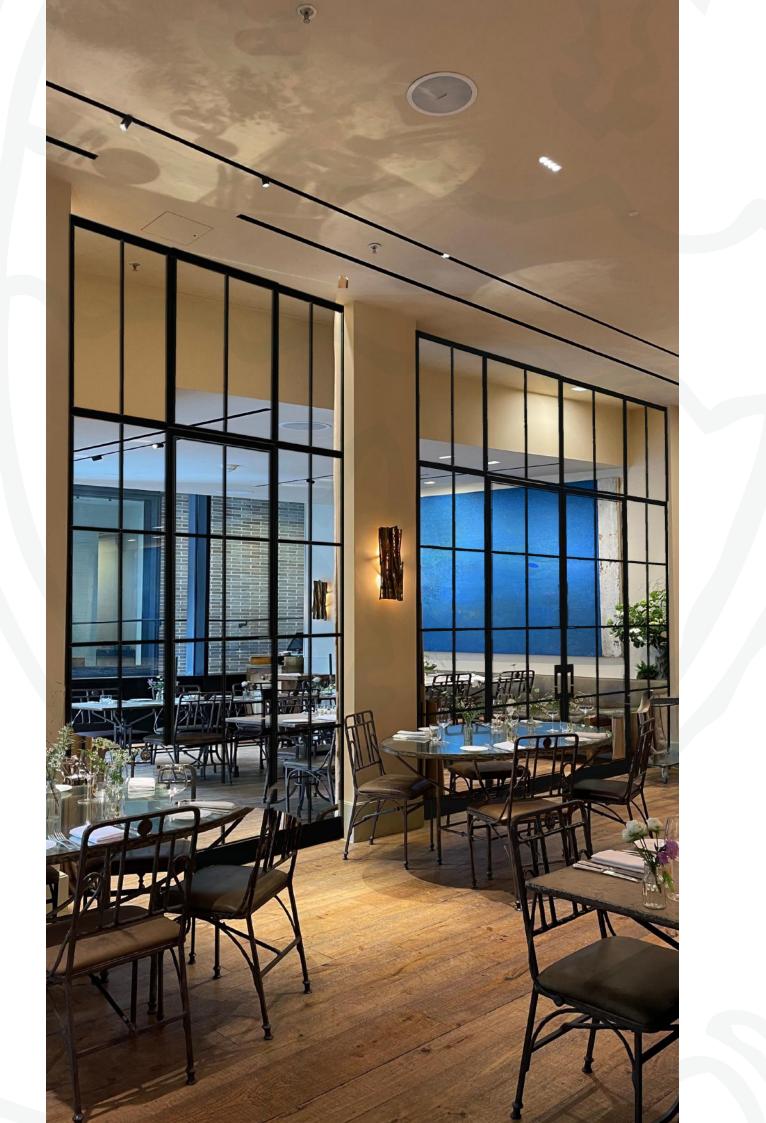

## BRIEF:

To install no. 1 black metal French interior single sliding door with clear glazing
To install no. 1 black metal French interior double sliding door with clear glazing

LOCATION:

The Petersham Private Dining Room Area

#### **OPTION B:**

French sliding doors with top header in grid style with existing curtains.