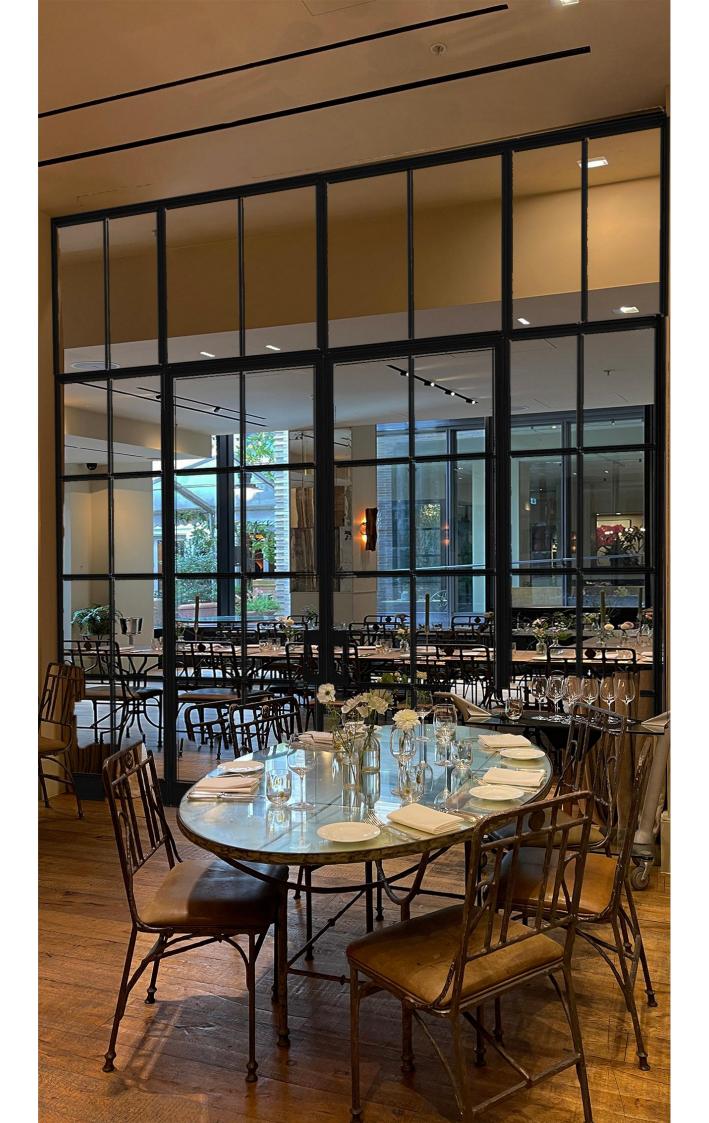

#### **OPTION A:**

French sliding doors with top header in grid style & removal of existing curtains.

### OPTION C:

French sliding doors with top header in singular clear glass & removal of existing curtains.