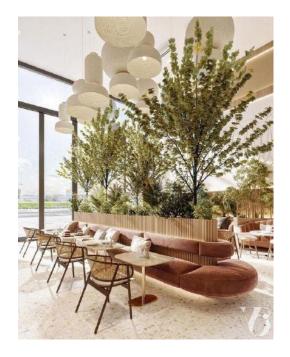

An elegant open space will be achieved by the warm, neutral colour palette and the rustic featured walls. The restaurant transcends conventional dining through the emergence of organic elements featured in this design.

Elegant dining

KEY ELEMENTS

classic contemporary furniture

fluid modern forms of lighting

organic, natural wooden forms

rustic wall finishes

ITSOKTU
Elegant dining

Nature will intertwine in harmony with organic contour lines featured in the lighting and wall elements, creating a calming sense of balance where the delicious cuisine can be indulged. A natural flow throughout the spaces with create a fluid design allowing for functionality and aesthetic form, solidifying the concept.

ITSOKTU Elegant dining

The interior design will embellish the beauty in organic forms, finishes reflecting the essence of the restaurants cultural philosophy. light tones of upholstered bonket seating will create an intimate dining experience against a rustic backdrop of warmer shades.