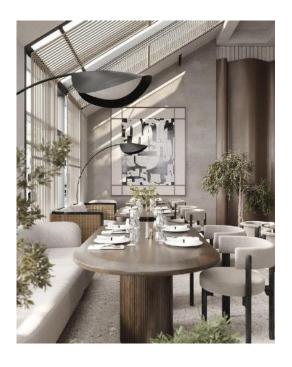

An elegant open space will be achieved by the warm, neutral colour palette and the rustic featured walls. The restaurant transcends conventional dining through the emergence of organic elements featured in this design.

Elegant dining

KEY ELEMENTS

classic contemporary furniture

fluid modern forms of lighting

organic, natural wooden forms

rustic wall finishes

ITSOKTU
Elegant dining

Nature will intertwine in harmony with organic contour lines featured in the lighting and wall elements, creating a calming sense of balance where the delicious cuisine can be indulged. A natural flow throughout the spaces with create a fluid design allowing for functionality and aesthetic form, solidifying the concept.

ITSOKTU Elegant dining

The interior design will embellish the beauty in organic forms, finishes reflecting the essence of the restaurants cultural philosophy. light tones of upholstered bonket seating will create an intimate dining experience against a rustic backdrop of warmer shades.