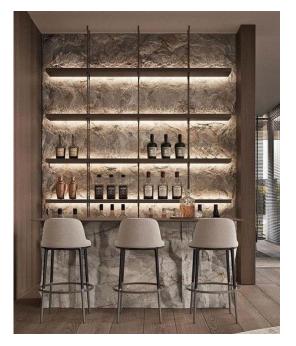

An elegant open space will be achieved by the warm, neutral colour palette and the rustic featured walls. The restaurant transcends conventional dining through the emergence of organic elements featured in this design.

ITSOKTU Elegant dining

The interior design will embellish the beauty in organic forms, finishes reflecting the essence of the restaurants cultural philosophy. light tones of upholstered bonket seating will create an intimate dining experience against a rustic backdrop of warmer shades.