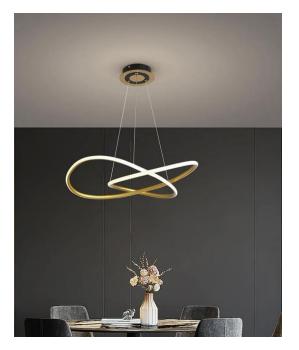

Elegant dining

KEY ELEMENTS

classic contemporary furniture

fluid modern forms of lighting

organic, natural wooden forms

rustic wall finishes

ITSOKTU
Elegant dining

Nature will intertwine in harmony with organic contour lines featured in the lighting and wall elements, creating a calming sense of balance where the delicious cuisine can be indulged. A natural flow throughout the spaces with create a fluid design allowing for functionality and aesthetic form, solidifying the concept.