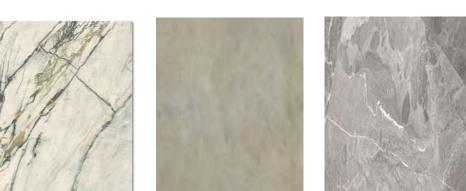

## RESTAURANT MOODBOARDS

wall features

wall/ floor surfaces

fabric patterns/ textures