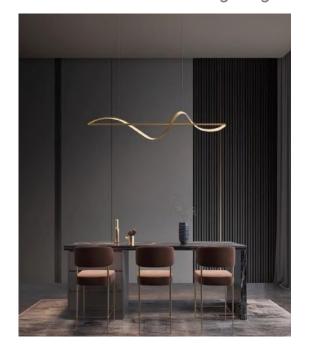

Elegant dining

KEY ELEMENTS

classic contemporary furniture

fluid modern forms of lighting

organic, natural wooden forms

rustic wall finishes

ITSOKTU
Elegant dining

Nature will intertwine in harmony with organic contour lines featured in the lighting and wall elements, creating a calming sense of balance where the delicious cuisine can be indulged. A natural flow throughout the spaces with create a fluid design allowing for functionality and aesthetic form, solidifying the concept.