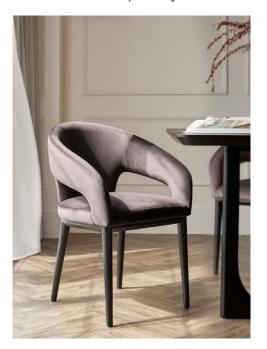

Elegant dining

KEY ELEMENTS

classic contemporary furniture

fluid modern forms of lighting

organic, natural wooden forms

rustic wall finishes

ITSOKTU
Elegant dining

Nature will intertwine in harmony with organic contour lines featured in the lighting and wall elements, creating a calming sense of balance where the delicious cuisine can be indulged. A natural flow throughout the spaces with create a fluid design allowing for functionality and aesthetic form, solidifying the concept.

ITSOKTU Elegant dining

The interior design will embellish the beauty in organic forms, finishes reflecting the essence of the restaurants cultural philosophy. light tones of upholstered bonket seating will create an intimate dining experience against a rustic backdrop of warmer shades.