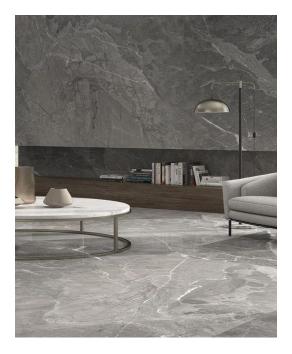

An elegant open space will be achieved by the warm, neutral colour palette and the rustic featured walls. The restaurant transcends conventional dining through the emergence of organic elements featured in this design.

Elegant dining

KEY ELEMENTS

classic contemporary furniture

fluid modern forms of lighting

organic, natural wooden forms

rustic wall finishes

ITSOKTU
Elegant dining

Nature will intertwine in harmony with organic contour lines featured in the lighting and wall elements, creating a calming sense of balance where the delicious cuisine can be indulged. A natural flow throughout the spaces with create a fluid design allowing for functionality and aesthetic form, solidifying the concept.

ITSOKTU Elegant dining

The interior design will embellish the beauty in organic forms, finishes reflecting the essence of the restaurants cultural philosophy. light tones of upholstered bonket seating will create an intimate dining experience against a rustic backdrop of warmer shades.