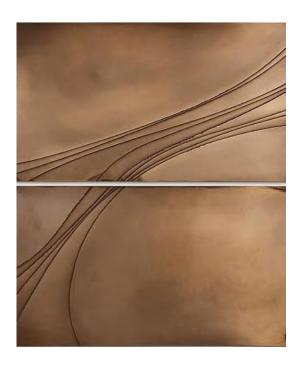

## RESTAURANT MOODBOARDS

wall features

wall/ floor surfaces

fabric patterns/ textures