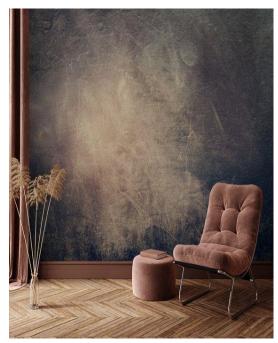

Elegant dining

KEY ELEMENTS

classic contemporary furniture

fluid modern forms of lighting

organic, natural wooden forms

rustic wall finishes

ITSOKTU
Elegant dining

Nature will intertwine in harmony with organic contour lines featured in the lighting and wall elements, creating a calming sense of balance where the delicious cuisine can be indulged. A natural flow throughout the spaces with create a fluid design allowing for functionality and aesthetic form, solidifying the concept.

ITSOKTU Elegant dining

The interior design will embellish the beauty in organic forms, finishes reflecting the essence of the restaurants cultural philosophy. light tones of upholstered bonket seating will create an intimate dining experience against a rustic backdrop of warmer shades.